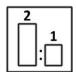

## MIX RATIO (Volume):

- 1. Addition of SW-8520 to SW-1K metallic basecoat is 10-20% of total volume.
- 2. In 3-stage pearl colors, add 50-70% SW-8520 into the pearl colors accordingly.
- 3. For basecoat colors with low opacity, such as red pearl colors, addition of SW-8520 should be less than 15% so as not to affect the hiding power of the paint.